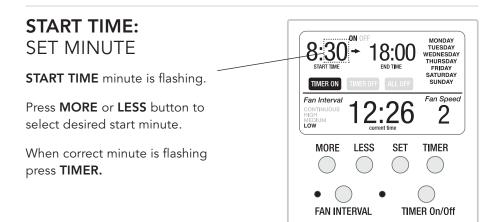

#### START TIME: SET HOUR

Press **TIMER** button and hold for 3 seconds until **START TIME** hour is flashing.

Press **MORE** or **LESS** button to select desired start hour.

When correct hour is flashing press **TIMER**.

#### **END TIME:** ON OFF MONDAY SET MINUTE 8:3 TUESDAY THURSDAY START TIME END TIM FRIDAY SATURDAY SUNDAY Minute is flashing. TIMER ON Fan Speed Fan Interval Press MORE or LESS button 2 to select desired end time LOW minute. MORE LESS SET TIMER When correct minute is flashing press TIMER. FAN INTERVAL TIMER On/Off