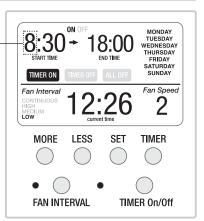

#### EXAMPLE 1.

In the above example:

#### THE STEALTH IS SET TO AUTOMATICALLY RUN **MONDAY THRU FRIDAY** FROM 8:30 TO 18:00 (8.30AM TO 6.00PM) ON FAN INTERVAL **LOW** AND FAN SPEED **2**.

An internal battery ensures time is stored when Stealth is unplugged.