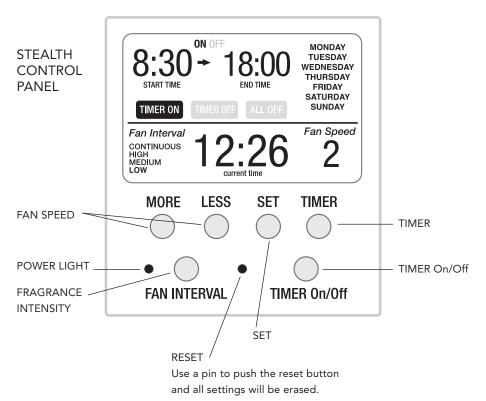

#### FAN INTERVAL

Select the fragrance **INTENSITY** level: Select either **LOW**, **MEDIUM**, **HIGH** or **CONTINUOUS**.

**LOW:** The fan will operate for 1 minute in a 10 minute repeating cycle. The fragrance will remain in the air providing a consistent low intensity aroma impact according to the programmed settings.

**MEDIUM:** The fan will operate for 2 minutes in an 11 minute repeating cycle. The fragrance will remain in the air providing a consistent medium intensity aroma impact.

**HIGH:** The fan will operate for 2 minutes in a 7 minute repeating cycle. The fragrance will remain in the air providing a consistent high intensity aroma impact.

**CONTINUOUS:** Fan will operate continuously until switched off. Best for manual use in extreme malodorous circumstances.

#### FAN SPEED - FRAGRANCE SPREAD

Select from 7 different fan speeds. The higher the speed, the further the fragrance will travel.

To adjust speed, press either the **MORE** or **LESS** buttons.

HINT: When setting up the Stealth for first use, select HIGH fan speed to fill the area with fragrance quickly. Once area is filled, lower fan speed to sustain fragrance presence and preserve longevity of fragrance refill.

#### TIMER ON OR OFF

Press TIMER On/Off button to select function.

**TIMER ON:** The Stealth operates according to the pre-programmed settings.

**TIMER OFF:** The Stealth will operate 24/7 according to the fan interval settings.

ALL OFF: The Stealth is OFF.

### SET TIME

Press TIMER On/Off button once - TIMER ON will be highlighted.

### SET HOUR

Press **SET** button and hold for 3 seconds until hour digit is flashing.

Press **MORE** or **LESS** button to select current hour.

The time is based on a 24 hour schedule (not am/pm).

When correct hour is flashing press **SET.** 

#### START TIME: SET HOUR

Press **TIMER** button and hold for 3 seconds until **START TIME** hour is flashing.

Press **MORE** or **LESS** button to select desired start hour.

When correct hour is flashing press **TIMER**.

#### DAYS OF OPERATION:

ON is flashing. SUNDAY is illuminated.

Press LESS to toggle between ON and OFF.

If **ON** is required, when **ON** is flashing press **TIMER**. The Stealth **will** operate on **SUNDAY**.

If **OFF** is required, when **OFF** is flashing press **TIMER.** The Stealth will **not** operate on the selected day.

#### REPEAT PROCESS TO SET ALL DAYS OR SELECT DAYS.