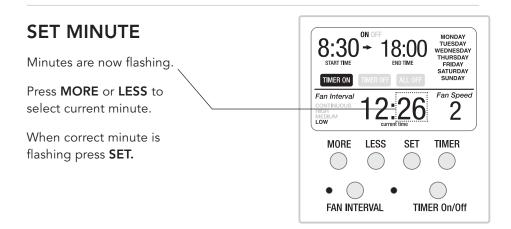

### SET HOUR

Press **SET** button and hold for 3 seconds until hour digit is flashing.

Press **MORE** or **LESS** button to select current hour.

The time is based on a 24 hour schedule (not am/pm).

When correct hour is flashing press **SET.** 

It is 12:26pm on Sunday.