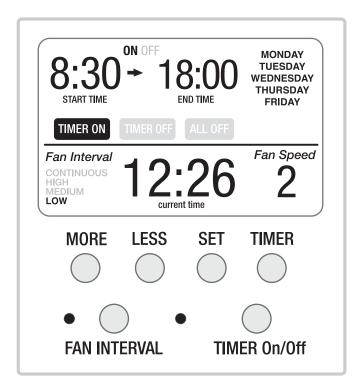

#### EXAMPLE 1.

In the above example:

#### THE STEALTH IS SET TO AUTOMATICALLY RUN **MONDAY THRU FRIDAY** FROM 8:30 TO 18:00 (8.30AM TO 6.00PM) ON FAN INTERVAL **LOW** AND FAN SPEED **2**.

An internal battery ensures time is stored when Stealth is unplugged.