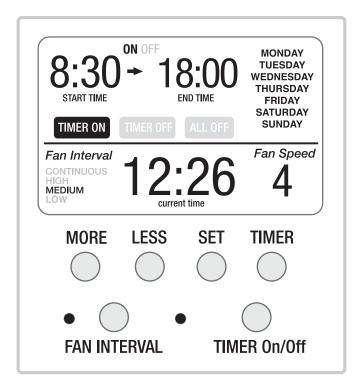

#### EXAMPLE 2.

In the above example:

#### THE STEALTH IS SET TO AUTOMATICALLY RUN **EVERY DAY** FROM 8:30 TO 18:00 (8.30AM TO 6.00PM) ON FAN INTERVAL **MEDIUM** AND FAN SPEED **4**.

An internal battery ensures time is stored when Stealth is unplugged.