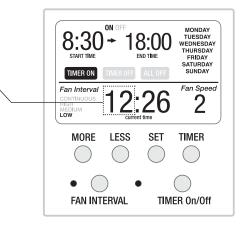

### SET HOUR

Press **SET** button and hold for 3 seconds until hour digit is flashing.

Press **MORE** or **LESS** button to select current hour.

The time is based on a 24 hour schedule (not am/pm).

When correct hour is flashing press **SET.** 