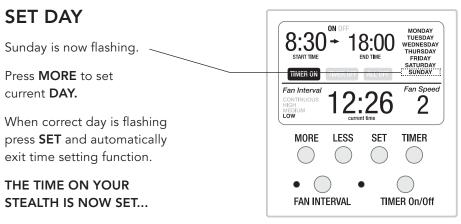

#### DAYS OF OPERATION:

ON is flashing. SUNDAY is illuminated.

Press LESS to toggle between ON and OFF.

If **ON** is required, when **ON** is flashing press **TIMER**. The Stealth **will** operate on **SUNDAY**.

If **OFF** is required, when **OFF** is flashing press **TIMER.** The Stealth will **not** operate on the selected day.

#### REPEAT PROCESS TO SET ALL DAYS OR SELECT DAYS.