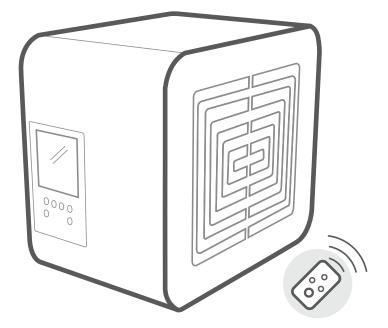

#### **REMOTE CONTROL**

The Stealth comes with a remote control handset which controls **FAN SPEED** and **FAN INTERVAL** settings. You may also turn the power on or off.