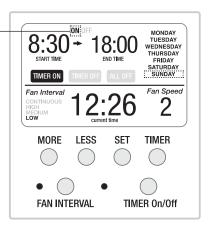

#### DAYS OF OPERATION:

ON is flashing. SUNDAY is illuminated.

Press LESS to toggle between ON and OFF.

If **ON** is required, when **ON** is flashing press **TIMER**. The Stealth **will** operate on **SUNDAY**.

If **OFF** is required, when **OFF** is flashing press **TIMER.** The Stealth will **not** operate on the selected day.

#### REPEAT PROCESS TO SET ALL DAYS OR SELECT DAYS.