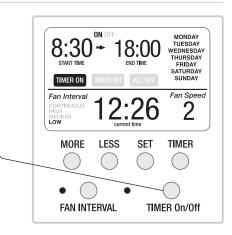

#### TIMER ON OR OFF

Press TIMER On/Off button to select function.

**TIMER ON:** The Stealth operates according to the pre-programmed settings.

**TIMER OFF:** The Stealth will operate 24/7 according to the fan interval settings.

### SET TIME

Press TIMER On/Off button once - TIMER ON will be highlighted.