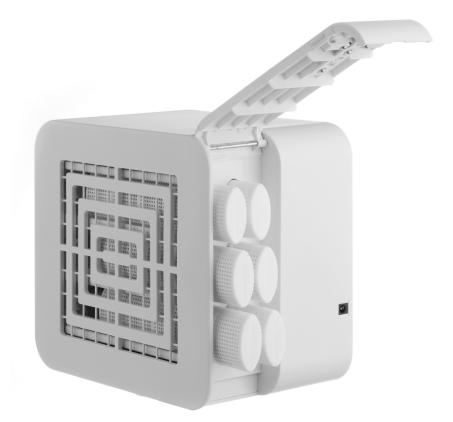

### INSTALLING STEALTH REFILLS

The Stealth has a unique Multiple Cartridge loading bay.

The number of refills used will determine: the size of space to be fragranced; the intensity of the fragrance; the longevity of the fragrance.