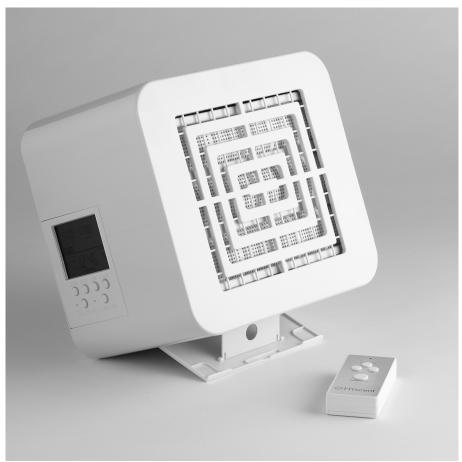

### SIMPLE TO SET UP AND EASY TO USE

The HYscent Stealth is the most versatile smart fragrance machine.

#### **REMOTE CONTROL**

The Stealth comes with a remote control handset which controls **FAN SPEED** and **FAN INTERVAL** settings. You may also turn the power on or off.

### GETTING STARTED

- Plug in the Stealth to the wall power outlet.
- 2. Power light next to FAN INTERVAL will illuminate RED.

ON OFF MONDAY 8:3 TUESDAY 8:00 WEDNESDAY THURSDAY START TIME END TIME FRIDAY SATURDAY TIMER ON Fan Speed Fan Interval 2 CONTINUOUS HIGH MEDIUM LOW MORE LESS SET TIMER FAN INTERVAL TIMER On/Off Power Light