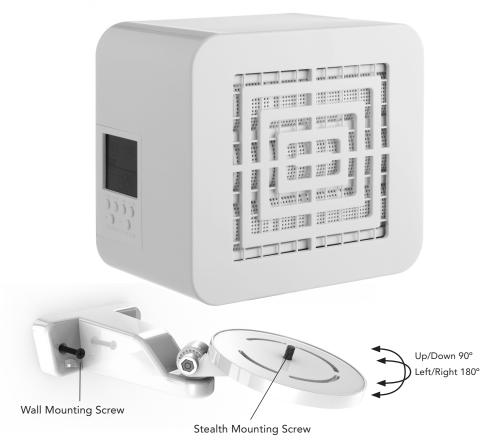

## STEALTH WALL MOUNT

### TO INSTALL ON A WALL:

- 1. Locate position on wall for Stealth installation.
- 2. Screw wall mount into wall using the 2 wall mounting screws provided.

#### ONCE SECURED ONTO WALL

3. Screw Stealth mounting screw into base of Stealth until Stealth is securely held in place. Do not overtighten the Stealth mounting screw.

HYSO 

Made in the USA Phone: +1.201.635.9555 Fax: +1.866.682.8078