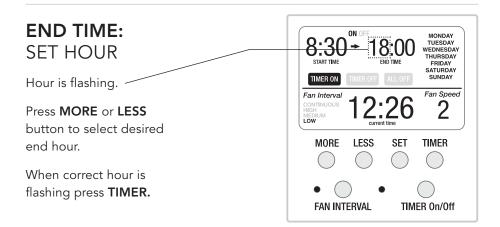

### SET HOUR

Press **SET** button and hold for 3 seconds until hour digit is flashing.

Press **MORE** or **LESS** button to select current hour.

The time is based on a 24 hour schedule (not am/pm).

When correct hour is flashing press **SET.** 

#### START TIME: SET HOUR

Press **TIMER** button and hold for 3 seconds until **START TIME** hour is flashing.

Press **MORE** or **LESS** button to select desired start hour.

When correct hour is flashing press **TIMER**.

#### **END TIME:** ON OFF MONDAY SET MINUTE 8:3 TUESDAY THURSDAY START TIME END TIM FRIDAY SATURDAY SUNDAY Minute is flashing. TIMER ON Fan Speed Fan Interval Press MORE or LESS button 2 to select desired end time LOW minute. MORE LESS SET TIMER When correct minute is flashing press TIMER. FAN INTERVAL TIMER On/Off