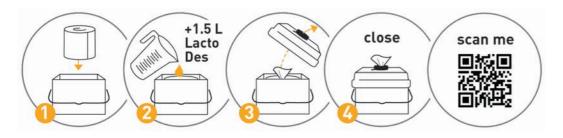

## **USAGE**

Use biocidal products with caution. Read the label and the information relating to the product before use. Work Instruction Multi Wipes + Lacto Des:

- 1. Remove the lid from the bucket and place the Multi Wipes roll in the bucket.
- 2. Dispense 1.5 | Lacto Des into the measuring cup and pour over the roll.
- 3. Pull the first wipe of the roll up through the opening in the lid and place the lid on the bucket.
- 4. Close the lid cover tightly to prevent drying of the damp Mu